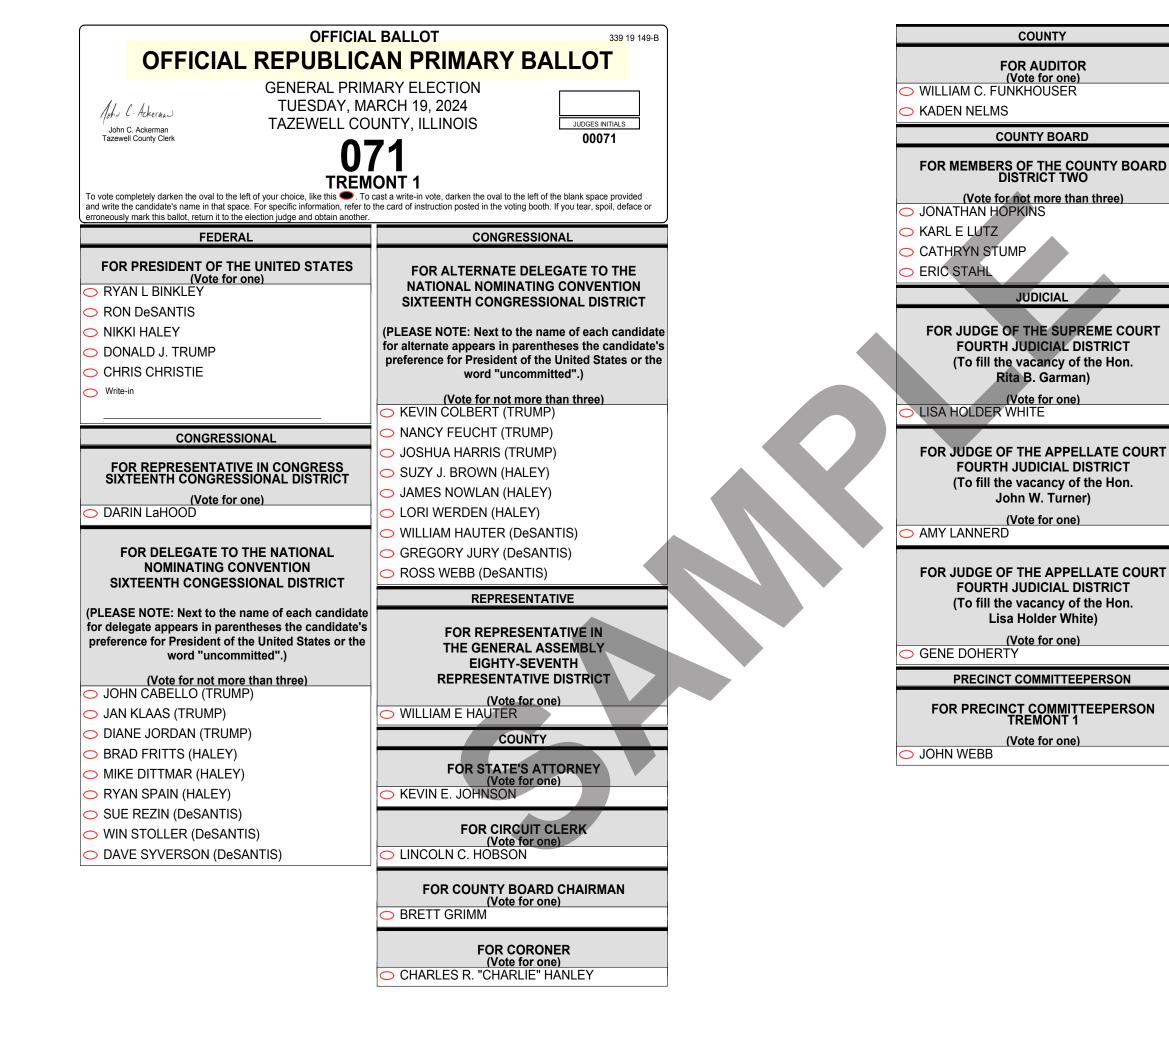

| PROPOSITION                                                                                                                                                                                                                                                                                                                                                                                                                                                                                                                                                                                                                                                                                                                                                                                                  |
|------------