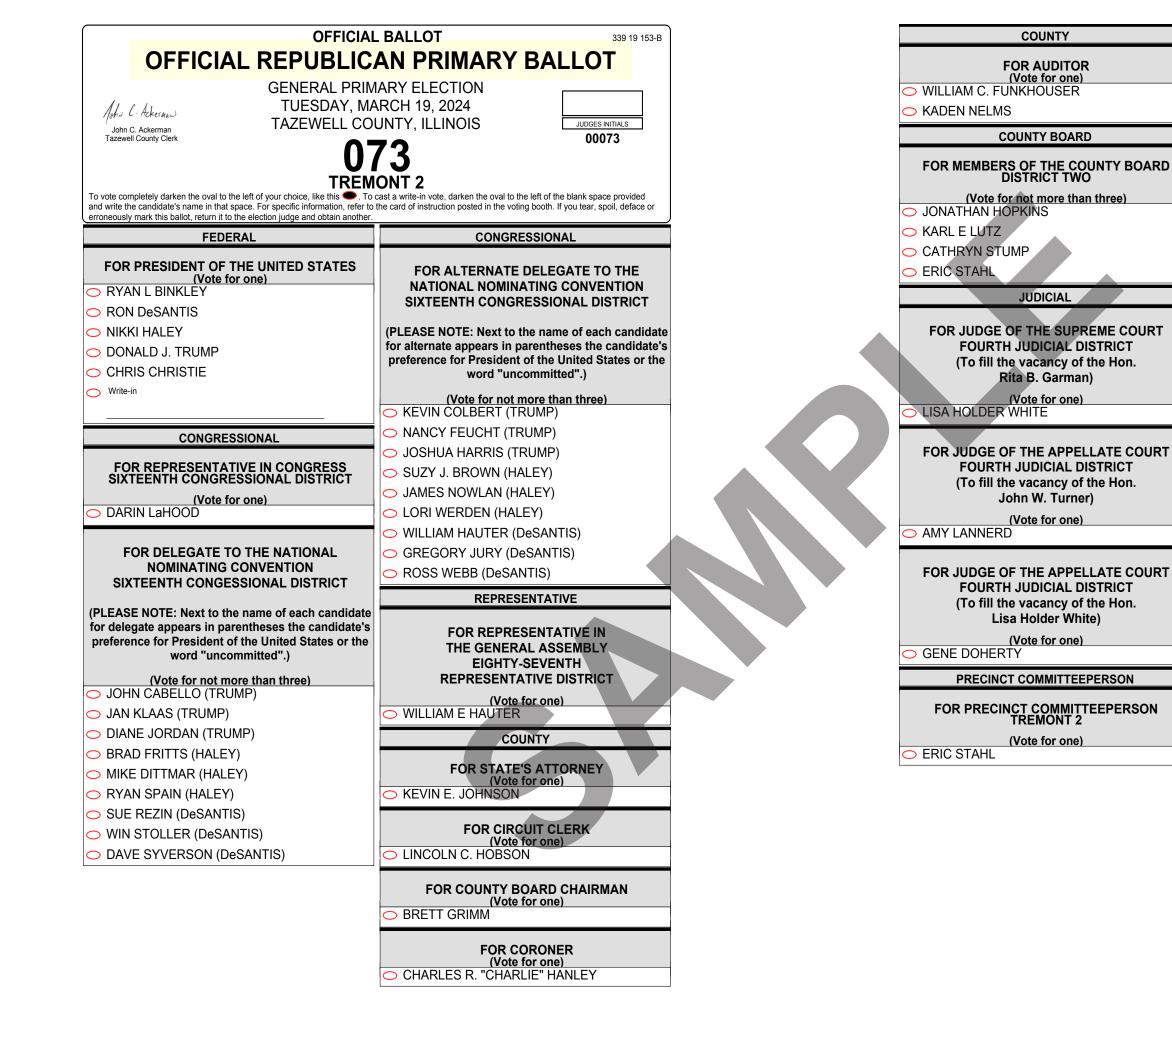

| PROPOSITION                                                                                                                                                                                                                                                                                                                                                                                                                                                                                                                                                                                                                                                                                                                                                                                                  |
|------------