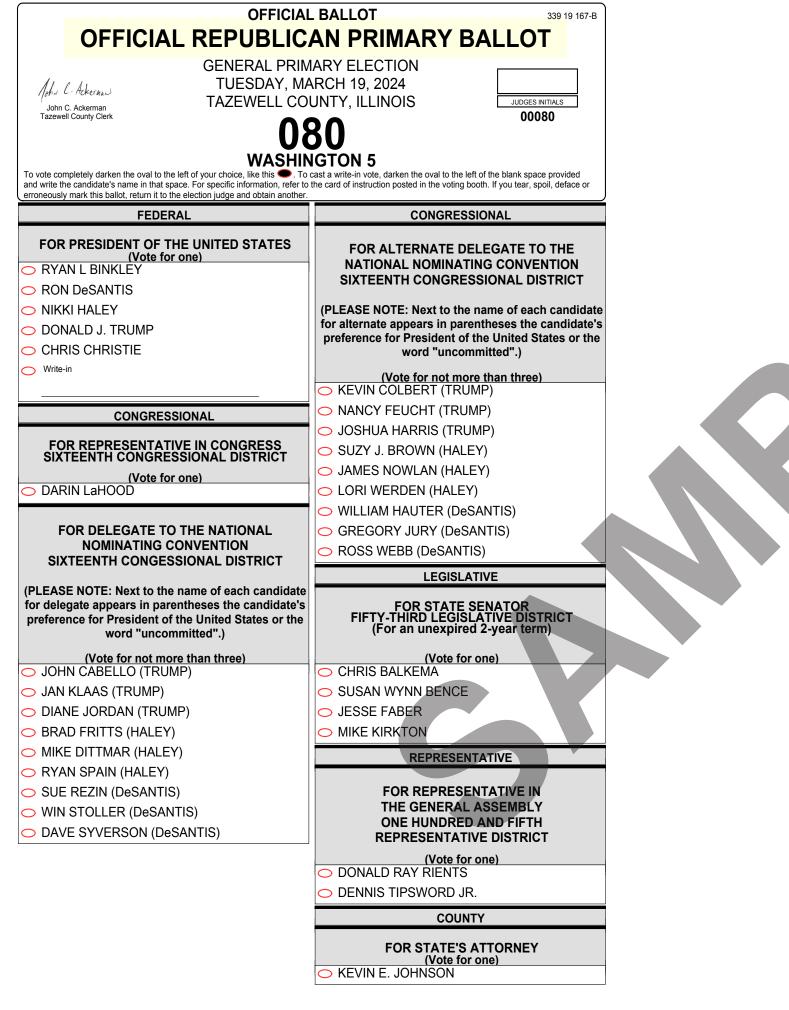

|  | COUNTY                                                                                                                                                   | PROPOSITION                                                                                                                                              |
|--|----------------------------------------------------------------------------------------------------------------------------------------------------------|----------------------------------------------------------------------------------------------------------------------------------------------------------|
|  | FOR CIRCUIT CLERK<br>(Vote for one)                                                                                                                      | TAZEWELL COUNTY<br>PROPOSITION TO ERECT MONUMENT   Proposition for the Erection of a Monument in Honor<br>of the Soldiers and Sailors of Tazewell County |
|  | C LINCOLN C. HOBSON                                                                                                                                      |                                                                                                                                                          |
|  | FOR COUNTY BOARD CHAIRMAN<br>(Vote for one)                                                                                                              | ⊖ YES                                                                                                                                                    |
|  |                                                                                                                                                          | ○ NO                                                                                                                                                     |
|  | FOR CORONER<br>(Vote for one)<br>CHARLES R. "CHARLIE" HANLEY                                                                                             |                                                                                                                                                          |
|  | FOR AUDITOR<br>(Vote for one)<br>WILLIAM C. FUNKHOUSER<br>KADEN NELMS                                                                                    |                                                                                                                                                          |
|  | COUNTY BOARD                                                                                                                                             |                                                                                                                                                          |
|  | FOR MEMBERS OF THE COUNTY BOARD<br>DISTRICT THREE                                                                                                        |                                                                                                                                                          |
|  | (Vote for not more than three)<br>WILLIAM (BILL) ATKINS<br>TAMMY RICH STIMSON                                                                            |                                                                                                                                                          |
|  | O MICHAEL L. HARRIS                                                                                                                                      |                                                                                                                                                          |
|  | C ERIC SCHMIDGALL                                                                                                                                        |                                                                                                                                                          |
|  | FOR JUDGE OF THE SUPREME COURT<br>FOURTH JUDICIAL DISTRICT<br>(To fill the vacancy of the Hon.<br>Rita B. Garman)<br>(Vote for one)<br>LISA HOLDER WHITE |                                                                                                                                                          |
|  | FOR JUDGE OF THE APPELLATE COURT<br>FOURTH JUDICIAL DISTRICT<br>(To fill the vacancy of the Hon.<br>John W. Turner)                                      |                                                                                                                                                          |
|  | (Vote for one)<br>AMY LANNERD                                                                                                                            |                                                                                                                                                          |
|  | FOR JUDGE OF THE APPELLATE COURT<br>FOURTH JUDICIAL DISTRICT<br>(To fill the vacancy of the Hon.<br>Lisa Holder White)                                   |                                                                                                                                                          |
|  | (Vote for one)<br>GENE DOHERTY                                                                                                                           |                                                                                                                                                          |
|  | PRECINCT COMMITTEEPERSON                                                                                                                                 |                                                                                                                                                          |
|  | FOR PRECINCT COMMITTEEPERSON<br>WASHINGTON 5                                                                                                             |                                                                                                                                                          |
|  | (Vote for one)<br>No Candidate                                                                                                                           |                                                                                                                                                          |